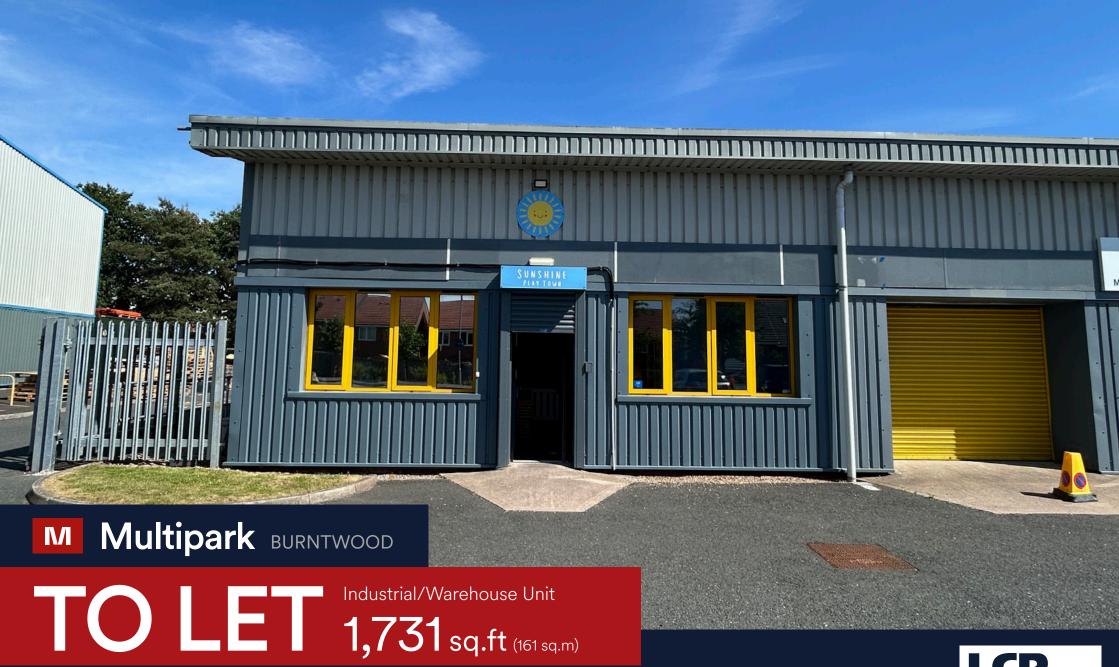

Unit 7A Zone 4, Multipark Burntwood, Burntwood, Staffordshire. WS7 3XD

Ideal starter unit
Within 1.5 miles of the M6 Toll Road, T6 Junction
Easy Access to M6 & M54
Estate CCTV Security

# Unit 7A Zone 4 Multipark Burntwood, Burntwood, Staffordshire. WS7 3XD

Areas (Approx. Gross Internal)

Total 1,731 sq.ft (161 sq.m)

#### **Description:**

- Approximately 4.50m (14.8ft) to eaves
- End terrace of steel portal frame construction
- Low bay lighting
- Manual roller shutter approx. 2.9m (9ft 10") wide by 4.0m (12ft 11") high