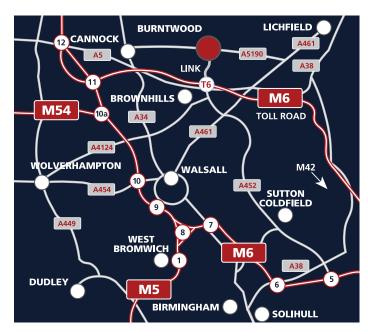

#### Location - WS7 3XD

Situated between Cannock and Lichfield on the A5190. the park offers a range of industrial and warehouse accommodation just six miles from Junction 11 of the M6 and eight miles from Junction 1 of the M54. Junction T6 of the M6 Toll Road is less than one mile and the A5 is one and a half miles. Road access to Birmingham, The Black Country and the conurbations of both North Staffordshire and East Midlands is good.